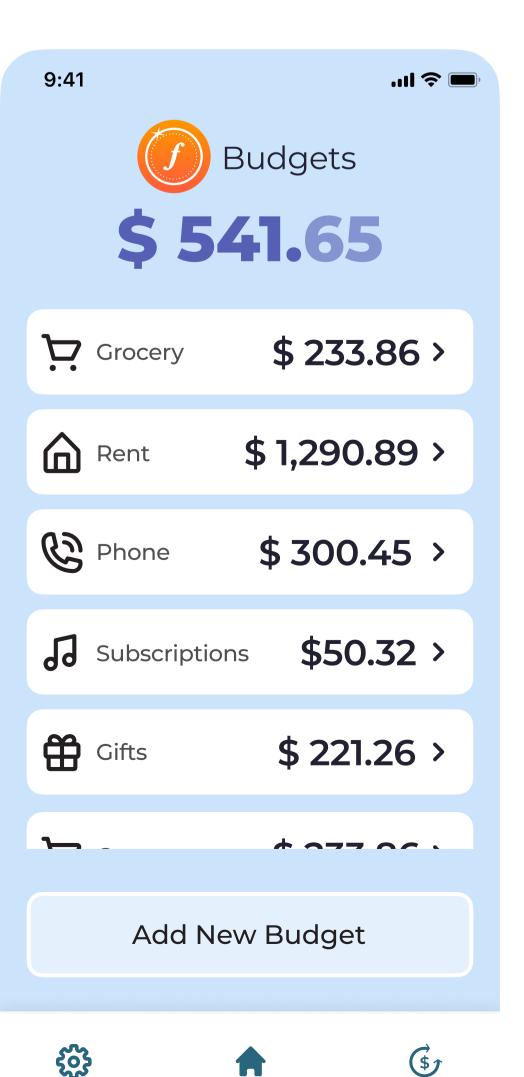

Powered by Google Finance

| .ul 🗢 🗉  | • |
|----------|---|
| jets     |   |
| 65       |   |
| 233.86 > |   |
|          |   |
| eting!   |   |
| Η        |   |

| 9:41 |                        | 🗢 🔲        |
|------|------------------------|------------|
| <    | Currencies             | 5          |
| Q    |                        | Ŷ          |
| *    | Near Me Alphabetical I | by Country |
| *    | S United States Dolla  | irs 🎔      |
| *    | <b>Germany</b> Euros   |            |
| * (  | South Korea Won        |            |
| *    | <b>Argentina</b> Pesos |            |
|      |                        |            |