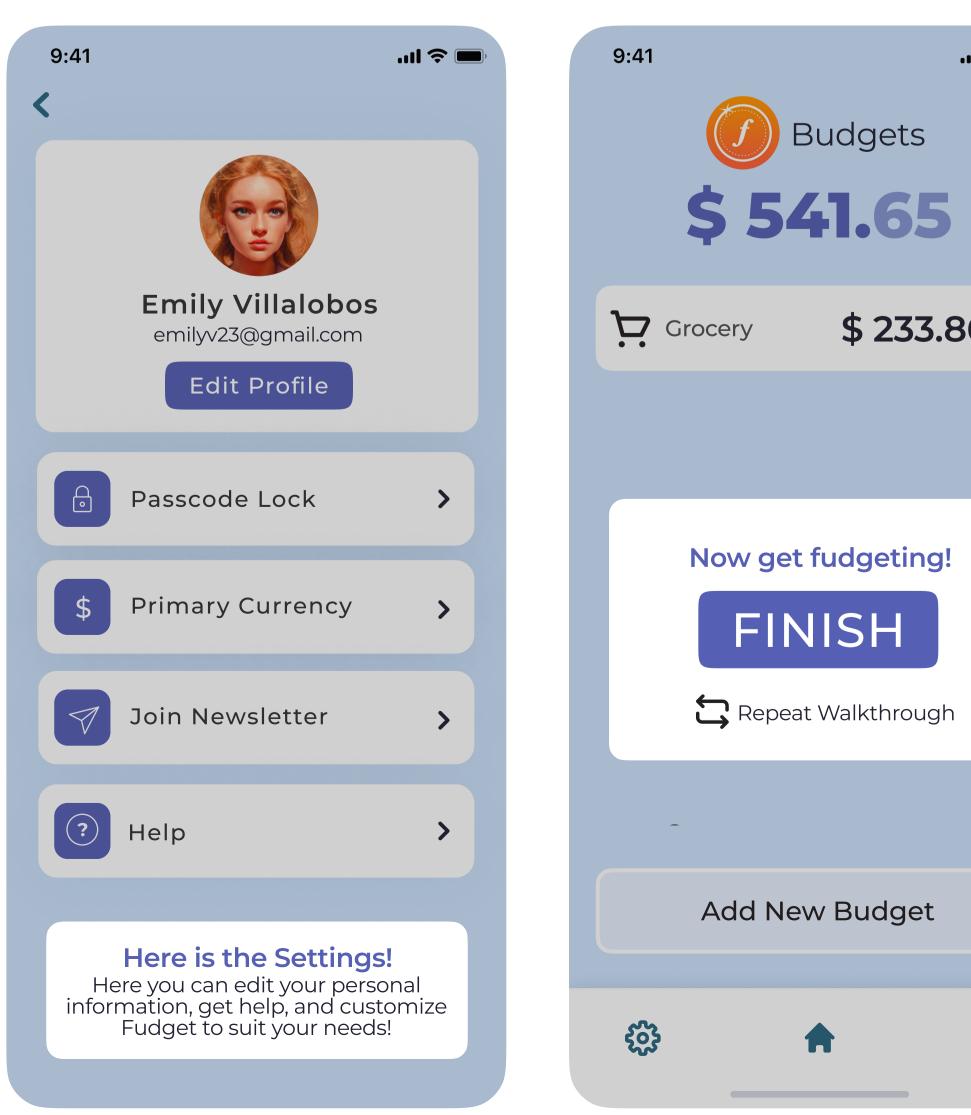

| 9:41<br>()<br>\$ |             | uni হ ■<br>ts |
|------------------|-------------|---------------|
| Add              | d New Budg  | get           |
| Click to s       | start a new | budget        |
|                  |             |               |
|                  |             |               |
|                  |             |               |
| కర్రంకి          | A           | \$            |

| 9:41<br>()<br>\$ | Budge<br>00.0                   | I<br>                    |
|------------------|---------------------------------|--------------------------|
| List             |                                 | \$   >                   |
|                  |                                 |                          |
| Type in          | the amount of the budgeting for | money                    |
| 1                | 2<br>авс                        | J<br>Def                 |
| <u>4</u><br>бні  | 5<br>јкі                        | 6<br>мно                 |
| 7<br>pqrs        | 8<br>TUV                        | 9<br>wxyz                |
| + * #            | 0                               | $\langle \times \rangle$ |
|                  |                                 |                          |

| 9:41 <b>•••</b> ••• ••• ••• ••• ••• ••• ••• ••• •                          |   |
|----------------------------------------------------------------------------|---|
| \$ 233.86 >                                                                |   |
| <b>Name your list</b><br>Type in a title for what you<br>are budgeting for |   |
|                                                                            |   |
| QWERTYUIOP<br>ASDFGHJKL                                                    | 1 |
| Z X C V B N M Image: Markowski i term   123 space Label                    |   |
| Ŷ                                                                          |   |

|                                                                                | Budgets<br><b>0.00</b>                                             |
|--------------------------------------------------------------------------------|--------------------------------------------------------------------|
| Crocery Grocery                                                                | \$ 233.86 >                                                        |
| Choose one o<br>that best rese                                                 | t an icon<br>of the icons below<br>mble what you are<br>geting for |
|                                                                                |                                                                    |
| స్టు                                                                           | <b>A</b>                                                           |
|                                                                                |                                                                    |
|                                                                                |                                                                    |
| 9:41                                                                           | ul 🗢 🔲                                                             |
|                                                                                | urrencies                                                          |
| د<br>چ<br>د<br>Country, Currence                                               | urrencies<br>sy                                                    |
|                                                                                | urrencies                                                          |
| د<br>چ<br>د<br>Country, Currence                                               | urrencies<br>sy                                                    |
| Country, Currend<br>Country, Currend<br>Near Me<br>Cermany<br>Euros<br>\$1 USA | urrencies                                                          |