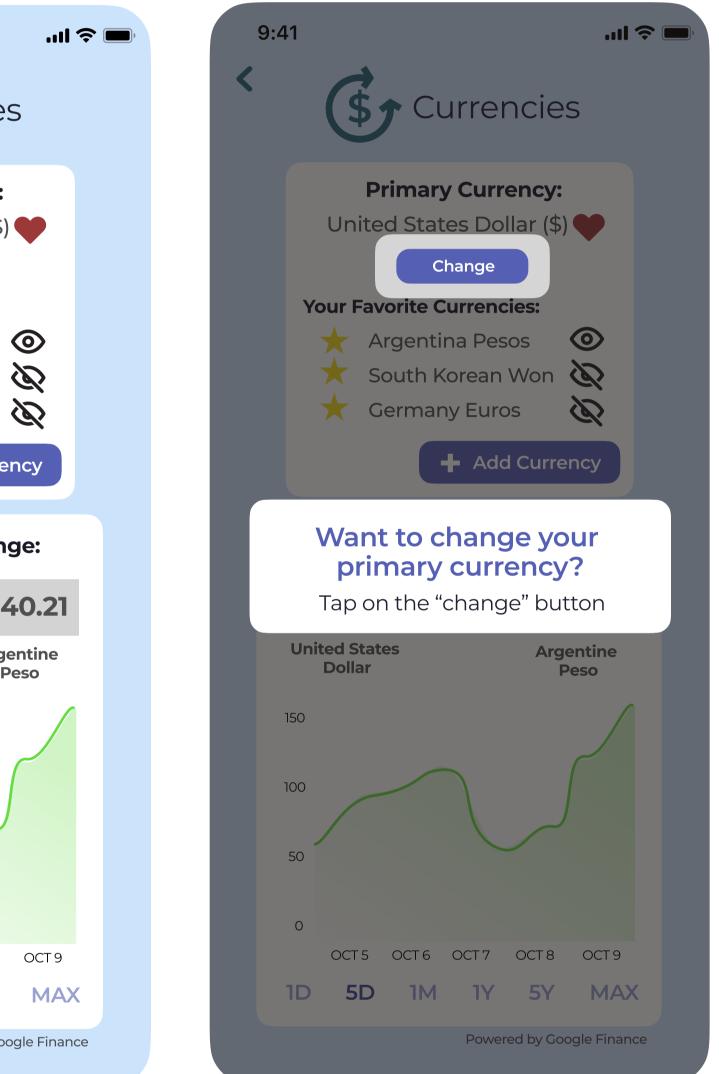

- - - ili 🔶 🔳

| 9:41<br>< (\$                 | <b>7</b> Currenc                                                                        | <b>! 奈</b> (                        | 9:4<br><b>&lt;</b> | 41  |
|-------------------------------|-----------------------------------------------------------------------------------------|-------------------------------------|--------------------|-----|
| Uni                           | rimary Currend<br>ted States Dolla<br>Change<br>vorite Currencies:                      | ar (\$)                             |                    | Y   |
| Select                        | <b>know the c</b><br><b>exchange?</b><br>the left box and<br>ount you would<br>exchange | enter                               |                    |     |
| Your                          | Currency Exch                                                                           | ange:                               |                    |     |
| \$  <br>United Stat<br>Dollar |                                                                                         | <b>5140.21</b><br>Argentine<br>Peso |                    | Uni |
| 1                             | 2<br>авс                                                                                | J<br>Def                            |                    | 150 |
| 4<br>сні                      | 5<br>JKL                                                                                | 6<br>мно                            |                    | 100 |
| 7<br>pqrs                     | 8<br>тич                                                                                | 9<br>wxyz                           |                    | 50  |
| + * #                         | 0                                                                                       | $\langle \times \rangle$            |                    | 0   |
|                               |                                                                                         |                                     |                    | 1D  |
| -                             |                                                                                         | -                                   |                    |     |

| S Currencies                                                                                                        |               |          |  |  |  |
|---------------------------------------------------------------------------------------------------------------------|---------------|----------|--|--|--|
| Primary Currency:<br>United States Dollar (\$)<br>Change<br>Your Favorite Currencies:                               |               |          |  |  |  |
| Want to know the currency<br>exchange?<br>Select the left box and enter<br>the amount you would like to<br>exchange |               |          |  |  |  |
| Your                                                                                                                | Currency Exch | ange:    |  |  |  |
| \$  ←→\$140.21United States<br>DollarArgentine<br>Peso                                                              |               |          |  |  |  |
| 1                                                                                                                   | 2<br>авс      | J<br>Def |  |  |  |
| 4 5 6<br><sub>бні</sub> зкі мно                                                                                     |               |          |  |  |  |
| 7 8 9<br>pqrs tuv wxyz                                                                                              |               |          |  |  |  |
| - * # O ×                                                                                                           |               |          |  |  |  |
|                                                                                                                     |               |          |  |  |  |

| < | Currencies                                                                                                 |                   |       |                       |          |               |  |
|---|------------------------------------------------------------------------------------------------------------|-------------------|-------|-----------------------|----------|---------------|--|
|   | <b>Primary Currency:</b><br>United States Dollar (\$)                                                      |                   |       |                       |          |               |  |
|   | Change                                                                                                     |                   |       |                       |          |               |  |
|   | Your Favorite Currencies: <ul><li>Argentina Pesos</li><li>South Korean Won</li><li>Germany Euros</li></ul> |                   |       |                       |          |               |  |
|   |                                                                                                            |                   |       |                       | d Currei | ncy           |  |
|   | Y                                                                                                          | our C             | urrei | ncy Ex                | kchang   | ge:           |  |
|   | \$1                                                                                                        | .00               |       | $\longleftrightarrow$ | \$14     | <b>60.21</b>  |  |
|   |                                                                                                            | l States<br>ollar |       |                       |          | entine<br>eso |  |
|   | 150                                                                                                        |                   |       |                       |          |               |  |
|   | 100                                                                                                        |                   |       |                       |          |               |  |
|   | 50                                                                                                         |                   |       |                       |          |               |  |
|   | 0                                                                                                          | CT 5 C            | OCT 6 | OCT 7                 | OCT 8    | OCT 9         |  |
|   | <b>1D</b>                                                                                                  |                   |       |                       | 5Y       |               |  |

Powered by Google Finance

| .ul 🗢 🗉  | • |
|----------|---|
| jets     |   |
| 65       |   |
| 233.86 > |   |
|          |   |
| eting!   |   |
| Η        |   |

| 9:41 |                        | 🗢 🔲        |
|------|------------------------|------------|
| <    | Currencies             | 5          |
| Q    |                        | Ŷ          |
| *    | Near Me Alphabetical I | by Country |
| *    | S United States Dolla  | irs 🎔      |
| *    | <b>Germany</b> Euros   |            |
| * (  | South Korea Won        |            |
| *    | <b>Argentina</b> Pesos |            |
|      |                        |            |

S Currencies

S United States Dollars

Change your

primary currency

You will be taken to the currencies

you had star'd before. By clicking

your primary.

the heart on the right side, it will

automatically set the currency as

Argentina Pesos