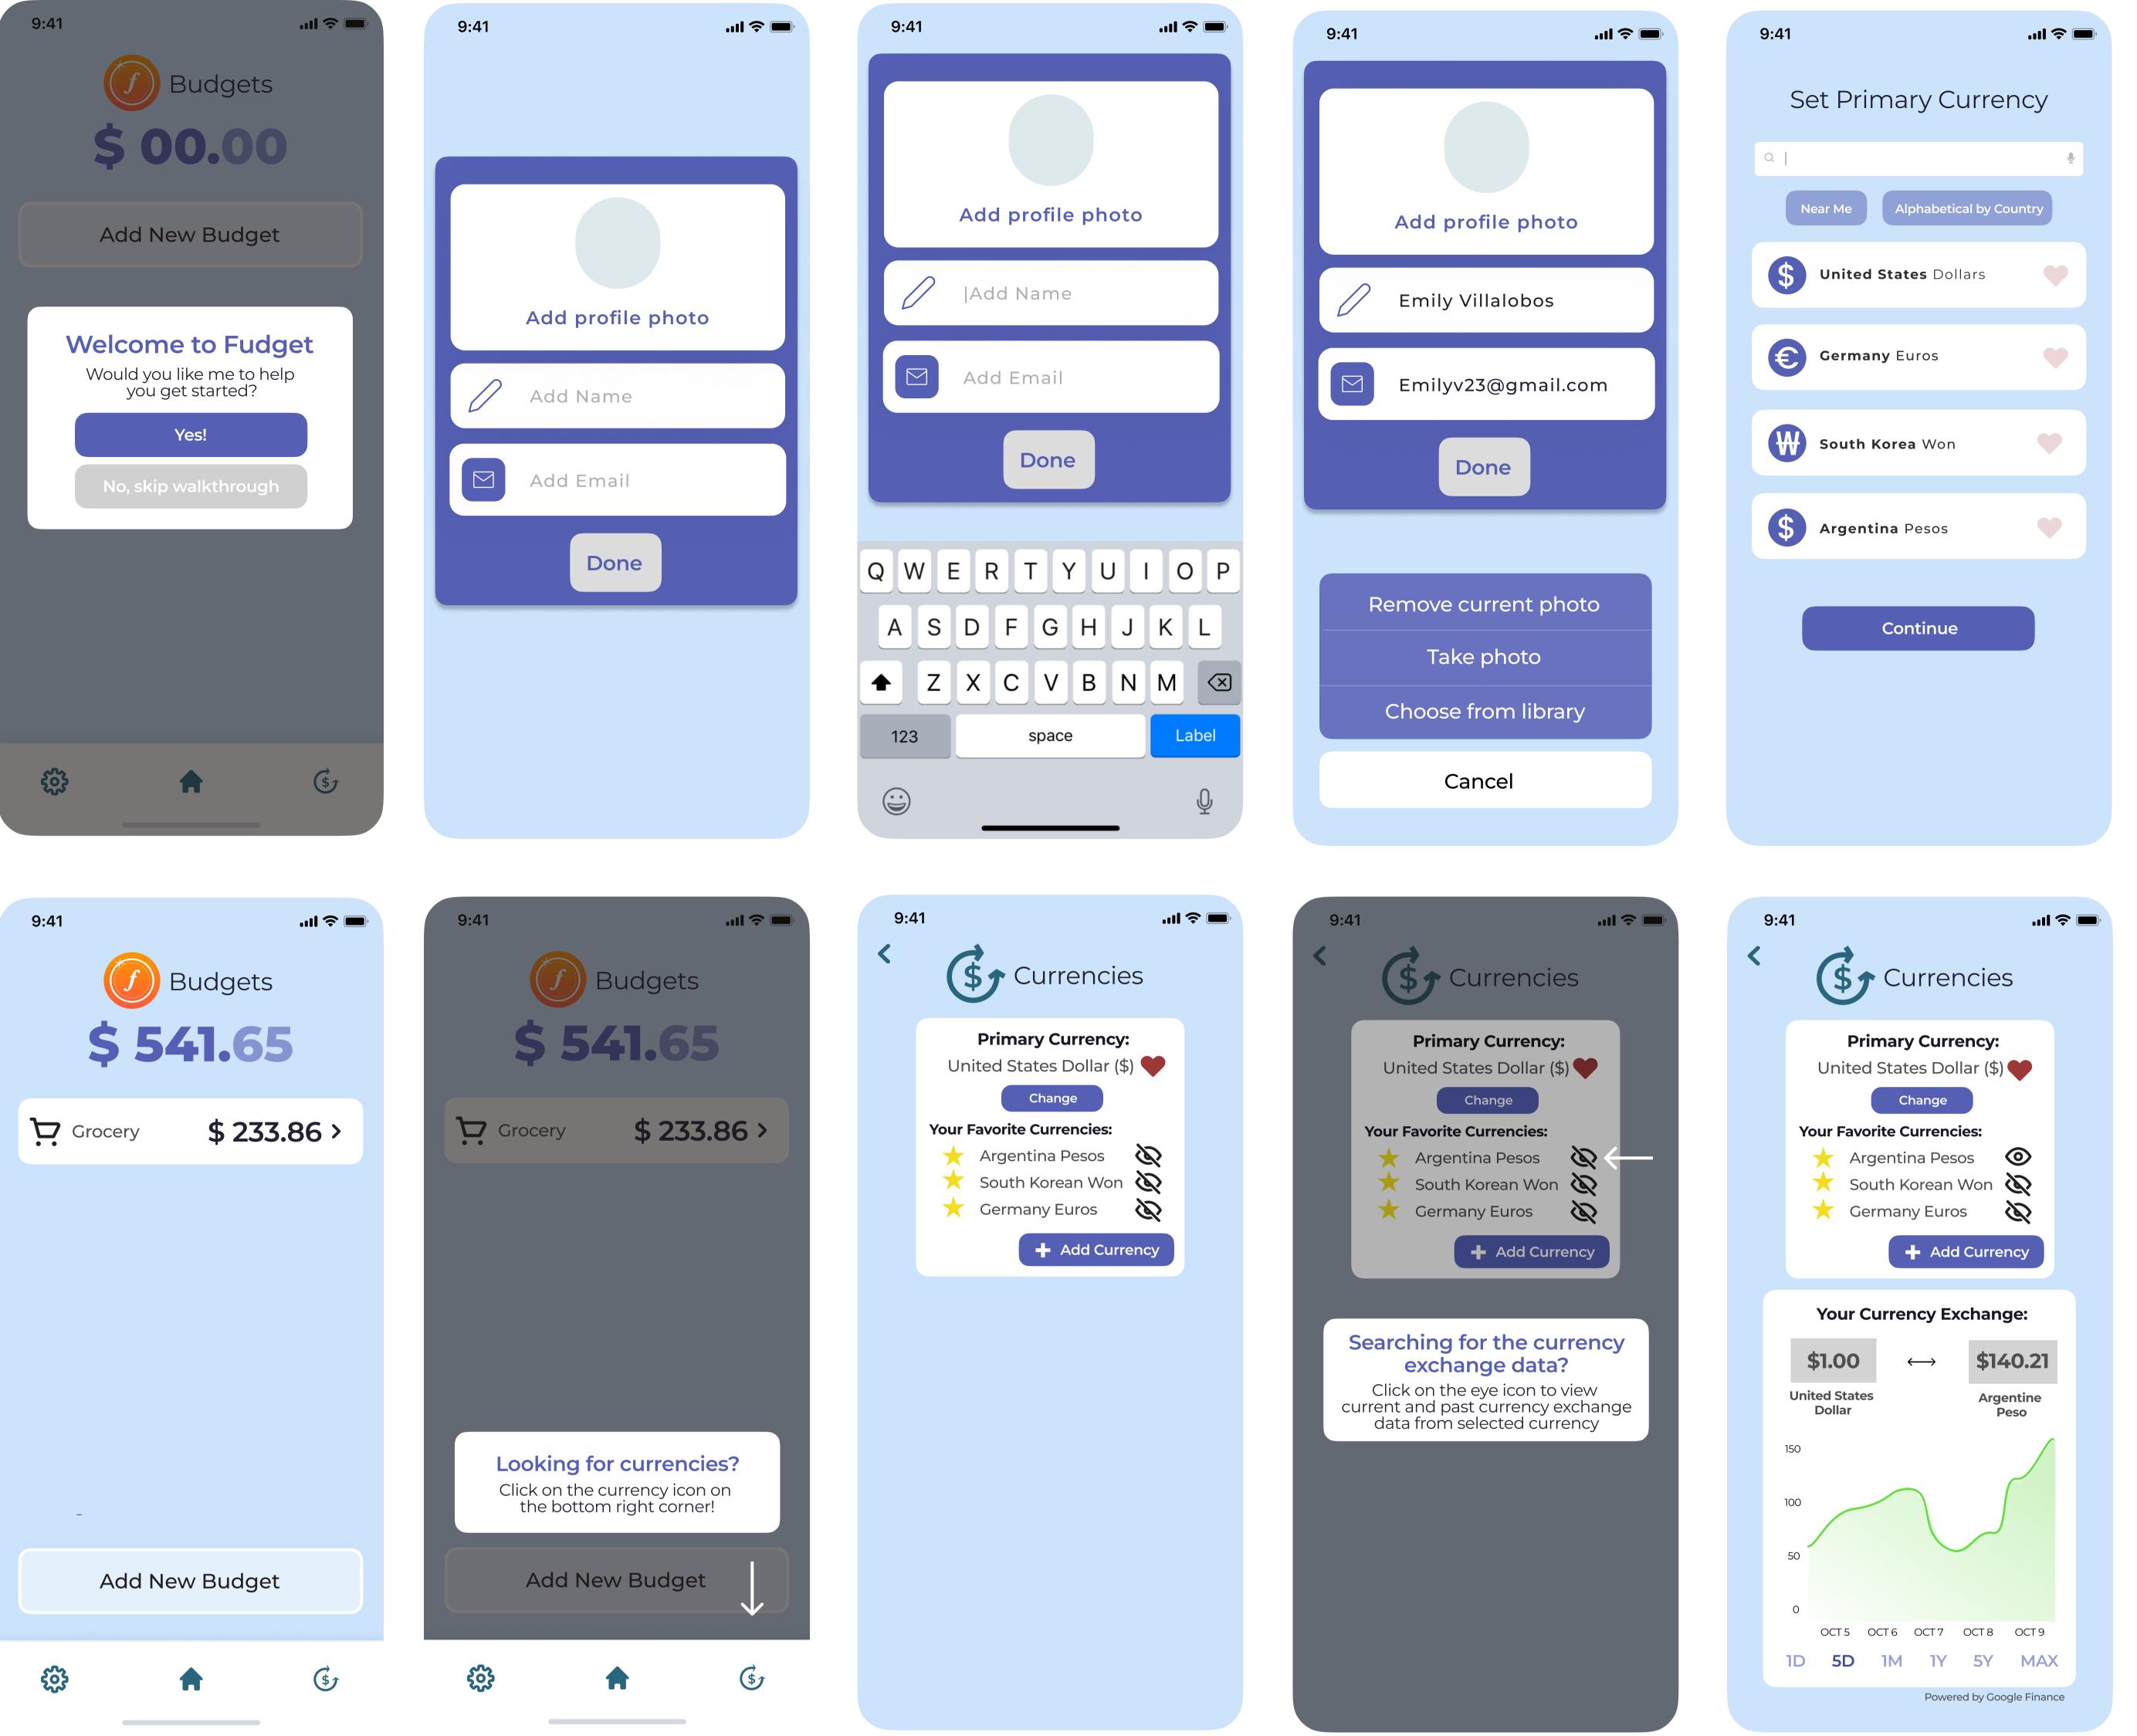

Powered by Google Finance

| .ul 🗢 🗉  | • |
|----------|---|
| jets     |   |
| 65       |   |
| 233.86 > |   |
|          |   |
| eting!   |   |
| Η        |   |

| 9:41 |                        | 🗢 🔲        |
|------|------------------------|------------|
| <    | Currencies             | 5          |
| Q    |                        | Ŷ          |
| *    | Near Me Alphabetical I | by Country |
| *    | S United States Dolla  | irs 🎔      |
| *    | <b>Germany</b> Euros   |            |
| * (  | South Korea Won        |            |
| *    | <b>Argentina</b> Pesos |            |
|      |                        |            |