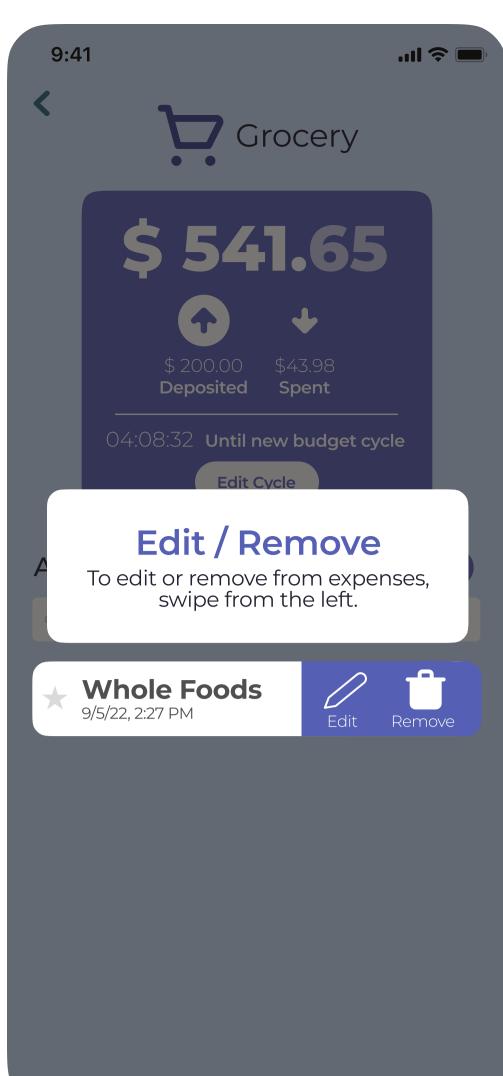

|   |
| 233.86 > |   |
|          |   |
| eting!   |   |
| Η        |   |



| 9:41 |                        | 🗢 🔲        |
|------|------------------------|------------|
| <    | Currencies             | 5          |
| Q    |                        | Ŷ          |
| *    | Near Me Alphabetical I | by Country |
| *    | S United States Dolla  | irs 🎔      |
| *    | <b>Germany</b> Euros   |            |
| * (  | South Korea Won        |            |
| *    | <b>Argentina</b> Pesos |            |
|      |                        |            |

S Currencies

S United States Dollars

Change your

primary currency

You will be taken to the currencies

you had star'd before. By clicking

your primary.

the heart on the right side, it will

automatically set the currency as

Argentina Pesos