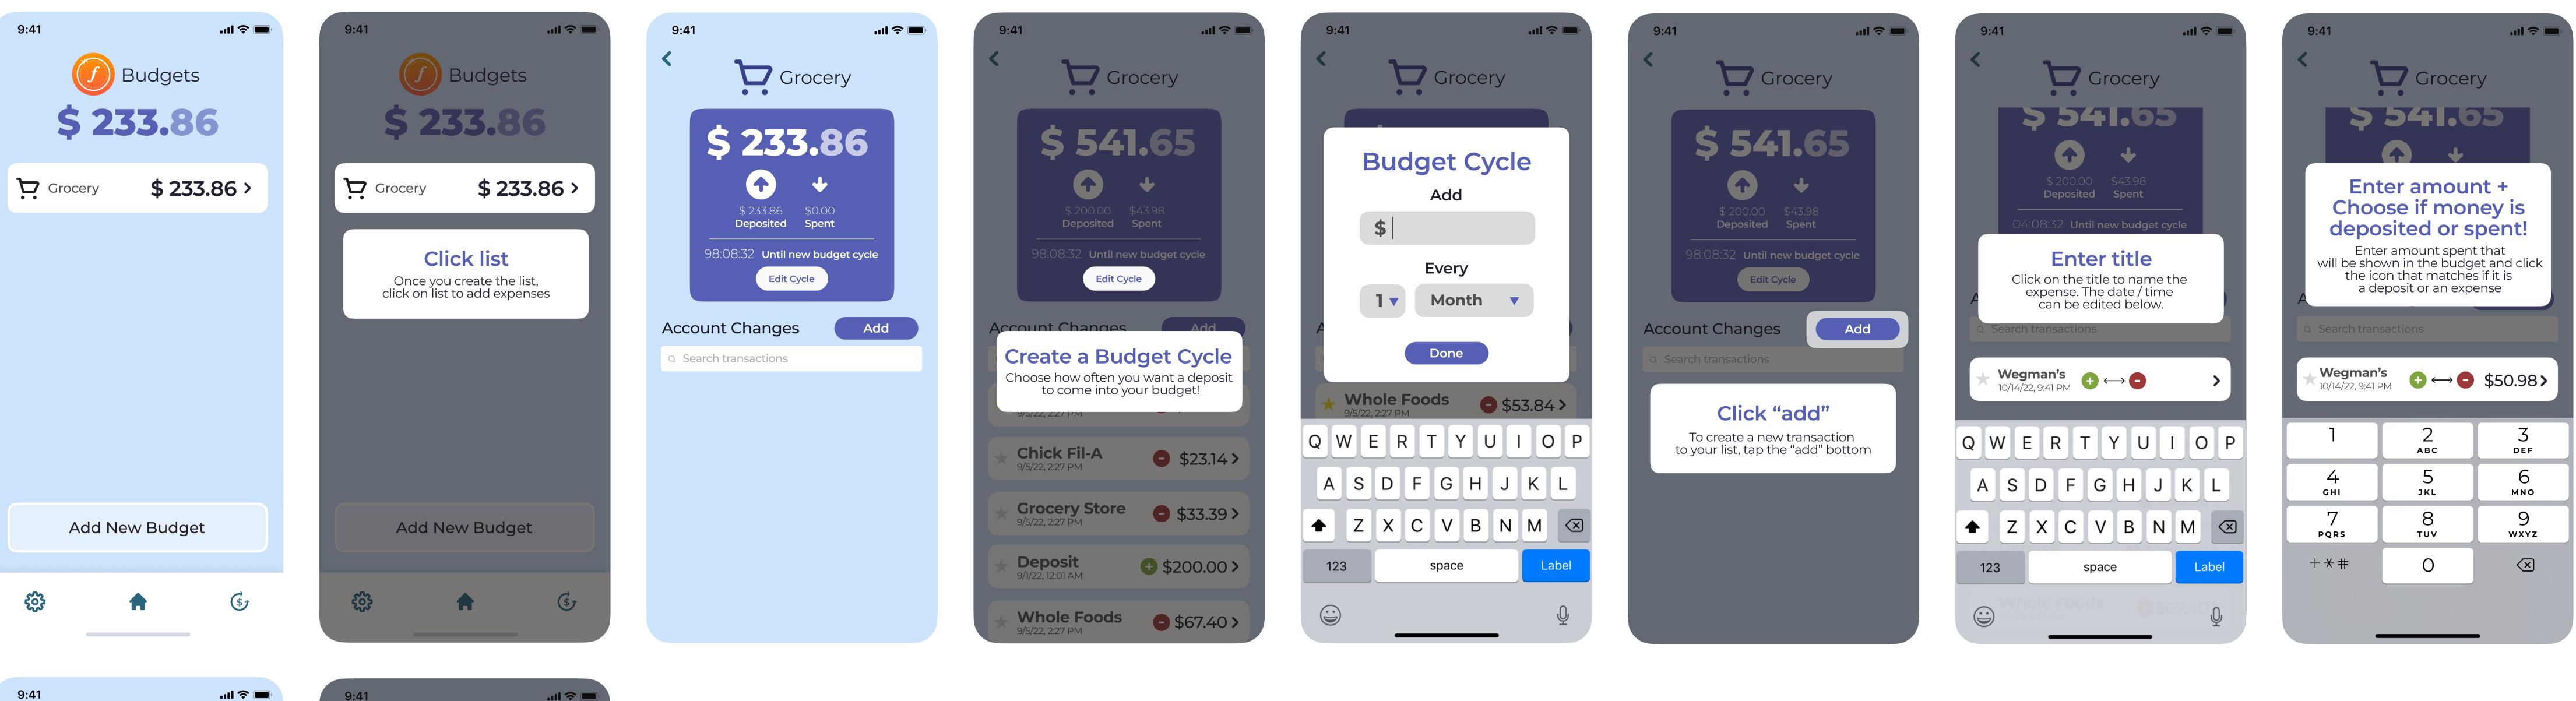

| 9:41<br>()<br>\$ |             | uni হ ■<br>ts |
|------------------|-------------|---------------|
| Add              | d New Budg  | get           |
| Click to s       | start a new | budget        |
|                  |             |               |
|                  |             |               |
|                  |             |               |
| కర్రంకి          | A           | \$            |

| 9:41<br>()<br>\$ | Budge<br>00.0                   | I<br>                    |
|------------------|---------------------------------|--------------------------|
| List             |                                 | \$   >                   |
|                  |                                 |                          |
| Type in          | the amount of the budgeting for | money                    |
| 1                | 2<br>авс                        | J<br>Def                 |
| <u>4</u><br>бні  | 5<br>јкі                        | 6<br>мно                 |
| 7<br>pqrs        | 8<br>TUV                        | 9<br>wxyz                |
| + * #            | 0                               | $\langle \times \rangle$ |
|                  |                                 |                          |

| 9:41 <b>•••</b> ••• ••• ••• ••• ••• ••• ••• ••• •                          |   |
|----------------------------------------------------------------------------|---|
| \$ 233.86 >                                                                |   |
| <b>Name your list</b><br>Type in a title for what you<br>are budgeting for |   |
|                                                                            |   |
| QWERTYUIOP<br>ASDFGHJKL                                                    | 1 |
| Z X C V B N M Image: Markowski i term   123 space Label                    |   |
| Ŷ                                                                          |   |

|                                                                                | Budgets<br><b>0.00</b>                                             |
|--------------------------------------------------------------------------------|--------------------------------------------------------------------|
| Crocery Grocery                                                                | \$ 233.86 >                                                        |
| Choose one o<br>that best rese                                                 | t an icon<br>of the icons below<br>mble what you are<br>geting for |
|                                                                                |                                                                    |
| స్టు                                                                           | <b>A</b>                                                           |
|                                                                                |                                                                    |
|                                                                                |                                                                    |
| 9:41                                                                           | ul 🗢 🔲                                                             |
|                                                                                | urrencies                                                          |
| د<br>چ<br>د<br>Country, Currence                                               | urrencies<br>sy                                                    |
|                                                                                | urrencies                                                          |
| د<br>چ<br>د<br>Country, Currence                                               | urrencies<br>sy                                                    |
| Country, Currend<br>Country, Currend<br>Near Me<br>Cermany<br>Euros<br>\$1 USA | urrencies                                                          |